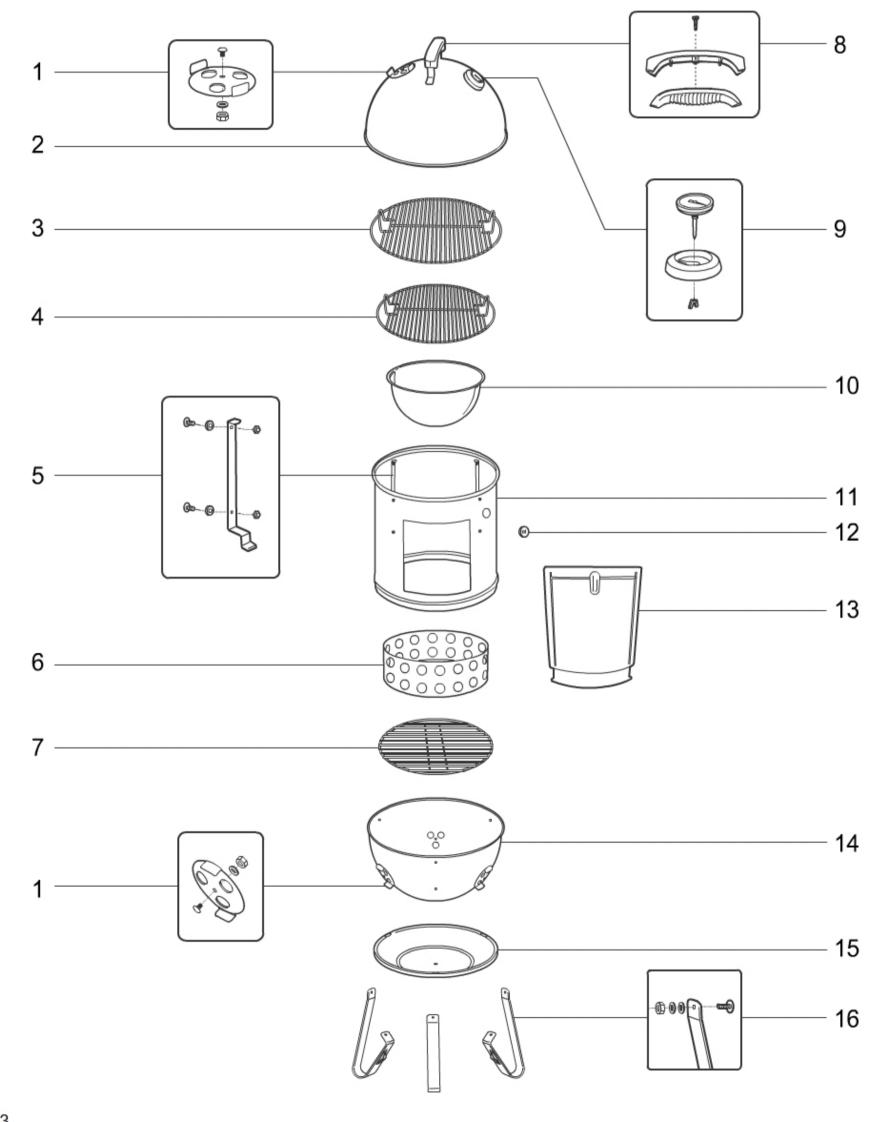

## Smokey Mountain Cooker - 18.5"

Seq

|     |          |                                                         | !     |
|-----|----------|---------------------------------------------------------|-------|
| Α   | 48608    | Assembly/Owners Guide, SMC, C EU '15                    |       |
| W   | 83196    | Hardware kit, SMC w/grommet '14                         |       |
| Α   | 85113    | Charcoal warranty addendum, Germany/Austria '14         |       |
| Z   | 30173499 | Cover for 18" SMC, black                                |       |
| 1   | 63015    | Damper kit, 18.5" Bar-B-Kettle & Smokey Mountain Cooker |       |
| 2   | 63005    | Lid assembly, 18.5" Smokey Mountain Cooker, black, '09  |       |
| 3   | 80634    | Cooking grate, 18.5", '10                               |       |
| 4   | 85042    | Lower cooking grate, 18.5" SMC, '14                     |       |
| 5   | 63020    | Grate supports                                          |       |
| 6   | 63007    | Charcoal chamber, 18.5" Smokey Mountain Cooker          |       |
| 7   | 63013    | Charcoal grate, 18.5" Smokey Mountain Cooker            |       |
| 8   | 80671    | Handle kit, charcoal, qty 1, '10                        |       |
| 9   | 63027    | Bezel for thermometer, Charcoal                         |       |
| 9   | 64861    | Thermometer, 18.5" SMC, Europe '14                      |       |
| 10  | 63024    | Water pan, 18" Smokey Mountain Cooker, '09              |       |
| 11  | 85039    | Center ring, 18" Smokey Mountain Cooker, black '14      |       |
| 12  | 85037    | Grommet, gray, SMC                                      |       |
| 13  | 63018    | Door assembly, 18.5" SMC                                |       |
| 14  | 63001    | Bowl for 18.5" Smokey Mountain Cooker, black            |       |
| 15  | 63017    | Heat shield, 18.5"/22.5" Smokey Mountain Cooker, '09    |       |
| 16  | 63022    | Leg kit, 18.5" Smokey Mountain Cooker, '09              |       |
| 410 | 48608    | Assembly/Owners Guide, SMC, C EU '15                    |       |
| 470 | 83196    | Hardware kit, SMC w/grommet '14                         |       |
| 480 | 63022    | Leg kit, 18.5" Smokey Mountain Cooker, '09              |       |
| 480 | 63015    | Damper kit, 18.5" Bar-B-Kettle & Smokey Mountain Cooker |       |
| 510 | 30173499 | Cover for 18" SMC, black                                |       |
|     |          | <b>∞</b>                                                | (_/#) |