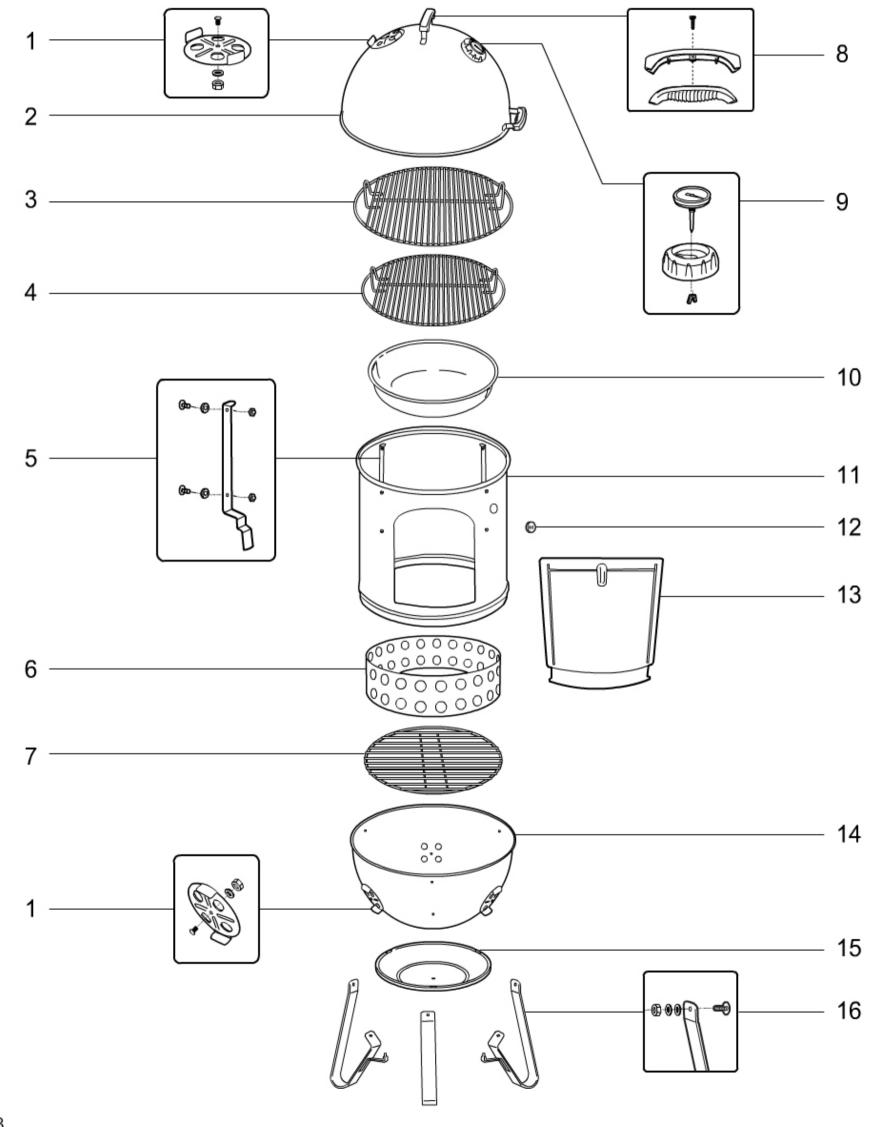

## Smokey Mountain Cooker - 22.5"

07.13

| Α  | 48608    | Assembly/Owners Guide, SMC, C EU '15                    |
|----|----------|---------------------------------------------------------|
| W  | 83196    | Hardware kit, SMC w/grommet '14                         |
| Α  | 85113    | Charcoal warranty addendum, Germany/Austria '14         |
| Z  | 30173599 | Cover for 22.5" SMC, black                              |
| 1  | 63016    | Damper kit, 22.5" Bar-B-Kettle & Smokey Mountain Cooker |
| 2  | 63004    | Lid assembly, 22.5" Smokey Mountain Cooker, black, '09  |
| 3  | 80630    | Upper cooking grate, 22.5"                              |
| 4  | 85041    | Lower cooking grate, 22.5" SMC '14                      |
| 5  | 63021    | Smoker grate strap set, 22.5" Smokey Mountain Cooker    |
| 6  | 63008    | Charcoal chamber, 22.5" Smokey Mountain Cooker          |
| 7  | 63014    | Charcoal grate, 22.5" Smokey Mountain Cooker, '09       |
| 8  | 80671    | Handle kit, charcoal, qty 1, '10                        |
| 9  | 64862    | Thermometer, 22.5" SMC, Europe '14                      |
| 9  | 63026    | Bezel for thermometer, 22.5" Smokey Mountain Cooker     |
| 10 | 63025    | Water pan, 22.5" Smokey Mountain Cooker, '09            |
| 11 | 85040    | Center ring, 22.5" Smokey Mountain Cooker, black, '14   |
| 12 | 85037    | Grommet, gray, SMC                                      |
| 13 | 63019    | Door assembly, 22.5" SMC                                |
| 14 | 63006    | Bowl for 22.5" Smokey Mountain Cooker, black, '09       |
| 15 | 63017    | Heat shield, 18.5"/22.5" Smokey Mountain Cooker, '09    |
| 16 | 63023    | Leg kit, 22.5" Smokey Mountain Cooker, '09              |